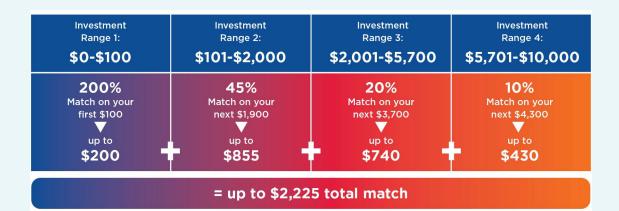

## FOCUS OF THE MATCHING CONTRIBUTION

An employer's matching contribution simulator is available on https://peg.saint-gobain.com